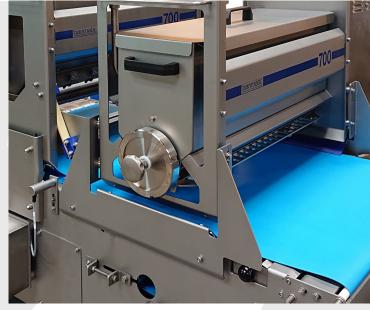

The optional vacuum conveyor can be used to automatically refill the seeding hopper.

The Seeder is available with different types of brushes and screens depending on which type of seeds/toppings is used