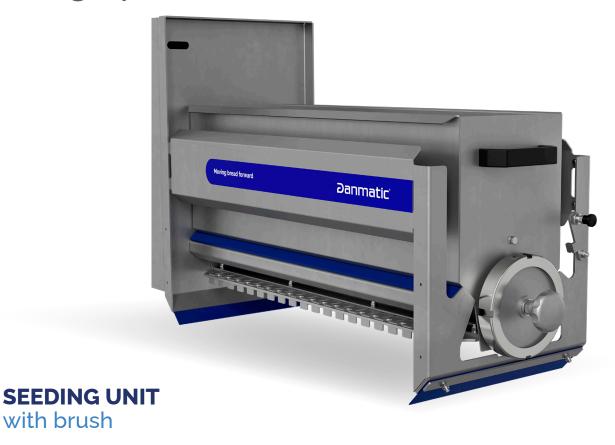

# **Decorating** dough products

Danmatic's Seeding Unit with brush is a complete Stand Alone Unit for decoration. It is specially designed for gentle handling of toppings such as: Sesame, poppy seeds, pumpkin seeds and more.

**SEEDING UNIT** 

WITH BRUSH