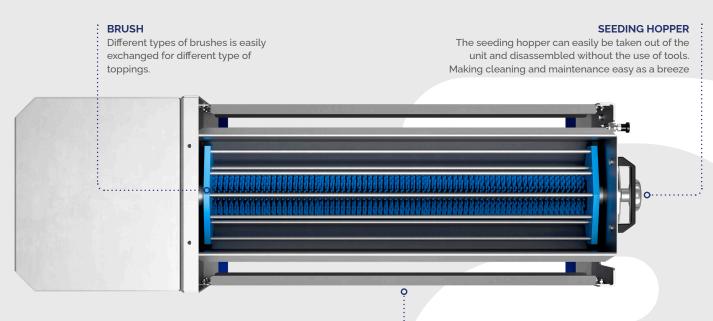

The seeding hopper is a separate unit and can easily be replaced when changing toppings on the line. A flex-coupling on the backside will ensure a quick exchange of the hopper without the use of tools. Changing the hopper takes less than a minute.

## **SCREEN**

The screens beneath the brush can easily be exchanged for different types of toppings.